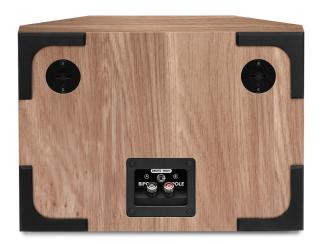

The selector on the rear of each speaker makes it easy to choose the desired configuration: bipole mode for uniform 5.1 surround sound and dipole mode for optimum spatialization in advanced configurations.

Its shallow depth and simplified wall mounting make it easy to integrate. The speaker is supplied with a damping system to decouple the speaker from the wall and ensure easy cable routing.

With the BRS1, you'll be able to experience the thrills of a cinema, right in the heart of the action.