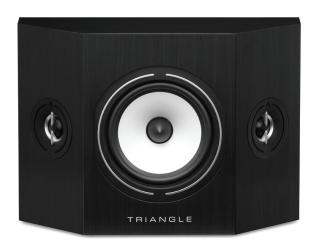

# Datasheet

The BOREA BRS1 are effects speakers specially designed to reproduce surround sound tracks in a home cinema setup. Be totally immersed in your films and TV series thanks to an enveloping sound that reproduces details and sound effects at 360°.

The BRS1s inherit BOREA technologies and form a harmonious combination with the other speakers in the range.

The 16cm natural cellulose pulp cone driver delivers faithful reproduction of voices and wide sound coverage. Its dual 25mm EFS silk dome tweeter delivers warm, accurate sound throughout the room.

#### TYPE

Effects speakers

#### WAYS

2

# **DRIVERS**

Tweeter - Silk Dome: 2 x 25 mm / 1"

Midwoofer - Natural Cellulose pulp: 16 cm / 6,3 '