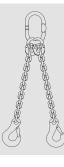

## SAFETY CHAIN CH 002

SAFETY CHAIN FOR ARRAY SYSTEM

## Description To be added to the flybar to provide a secondary safety (specially when the cluster is suspended with a

**General specifications** Standard compliance **Physical specifications** Size

|   | single motor). 1 pcs for every Fly Bar sug | ggested.            |
|---|--------------------------------------------|---------------------|
|   | Diagon for Elubor                          | 1                   |
| s | Pieces for Flybar                          | I                   |
| e | Safety agency:                             | CE compliant        |
| s | Color:                                     | Black               |
| e | Weight:                                    | 11.5 kg / 25.35 lbs |
|   |                                            |                     |
|   |                                            |                     |

Part Number

13360128

SAFETY CHAIN CH 002

Black

EAN 8024530020767