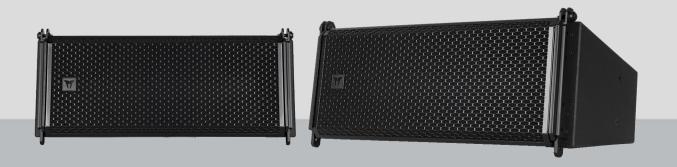

## GTX 10i TWO-WAY LINE ARRAY MODULE

## GTX 10i TWO-WAY LINE ARRAY MODULE

| Acoustical specifications | Frequency Response (-10dB)<br>Max SPL @ 1m<br>Horizontal coverage angle<br>Vertical coverage angle | 42 Hz ÷ 20000 Hz<br>143 dB<br>110°<br>15°                                                        |
|---------------------------|----------------------------------------------------------------------------------------------------|--------------------------------------------------------------------------------------------------|
| Power section             | Amplification<br>Nominal Impedance LF<br>Nominal Impedance HF<br>Recommended Amplifiers            | Bi-Amp<br>8 ohm<br>8 ohm<br>XPS 16K, XPS 16KD                                                    |
| Transducers               | Compression Driver<br>Woofer                                                                       | 1 x 1.4" neo, 4.0" v.c<br>2 x 10" neo, 3.0" v.c                                                  |
| Input/Output section      | Input connectors<br>Output connectors                                                              | Screw Terminals<br>Screw Terminals                                                               |
| Standard compliance       | IP protection grade<br>Safety agency                                                               | IP 55<br>CE compliant                                                                            |
| Physical specifications   | Cabinet/Case Material<br>Hardware<br>Grille<br>Color                                               | Birch plywood<br>Array fittings<br>Steel with clothing<br>Black                                  |
| Size / Weight             | Height<br>Width<br>Depth<br>Weight                                                                 | 337 mm / 13.27 inches<br>750 mm / 29.53 inches<br>482.3 mm / 18.99 inches<br>32 kg / 70.55 lbs   |
| Line Art 2D               |                                                                                                    | ₩<br>-<br>-<br>-<br>-<br>-<br>-<br>-<br>-<br>-<br>-<br>-<br>-<br>-<br>-<br>-<br>-<br>-<br>-<br>- |
|                           |                                                                                                    | 482.3 mm / 18.99''<br>is<br>337 mm / 13.27''                                                     |