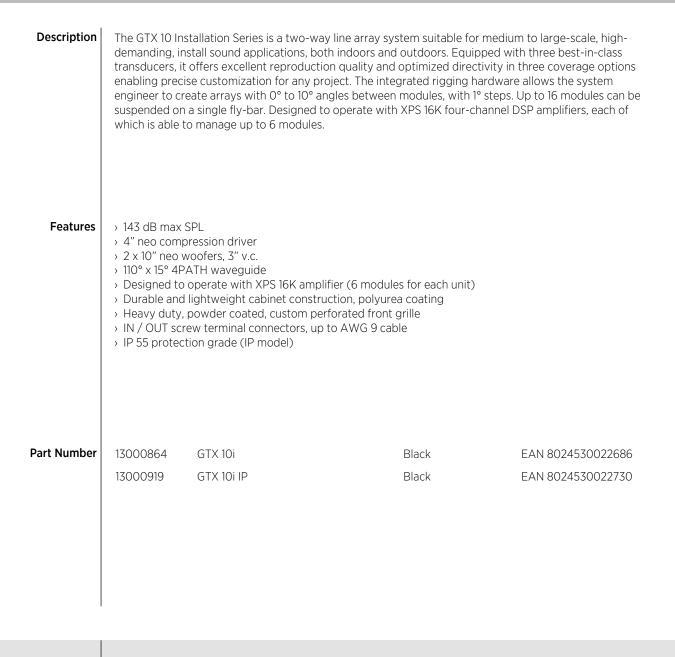

## GTX 10i TWO-WAY LINE ARRAY MODULE

## GTX 10i TWO-WAY LINE ARRAY MODULE

| Acoustical specifications | Frequency Response (-10dB)<br>Max SPL @ 1m<br>Horizontal coverage angle<br>Vertical coverage angle | 42 Hz ÷ 20000 Hz<br>143 dB<br>110°<br>15°                                                        |
|---------------------------|----------------------------------------------------------------------------------------------------|--------------------------------------------------------------------------------------------------|
| Power section             | Amplification<br>Nominal Impedance LF<br>Nominal Impedance HF<br>Recommended Amplifiers            | Bi-Amp<br>8 ohm<br>8 ohm<br>XPS 16K, XPS 16KD                                                    |
| Transducers               | Compression Driver<br>Woofer                                                                       | 1 x 1.4" neo, 4.0" v.c<br>2 x 10" neo, 3.0" v.c                                                  |
| Input/Output section      | Input connectors<br>Output connectors                                                              | Screw Terminals<br>Screw Terminals                                                               |
| Standard compliance       | IP protection grade<br>Safety agency                                                               | IP 55<br>CE compliant                                                                            |
| Physical specifications   | Cabinet/Case Material<br>Hardware<br>Grille<br>Color                                               | Birch plywood<br>Array fittings<br>Steel with clothing<br>Black                                  |
| Size / Weight             | Height<br>Width<br>Depth<br>Weight                                                                 | 337 mm / 13.27 inches<br>750 mm / 29.53 inches<br>482.3 mm / 18.99 inches<br>32 kg / 70.55 lbs   |
| Line Art 2D               |                                                                                                    | ₩<br>-<br>-<br>-<br>-<br>-<br>-<br>-<br>-<br>-<br>-<br>-<br>-<br>-<br>-<br>-<br>-<br>-<br>-<br>- |
|                           |                                                                                                    | 482.3 mm / 18.99''<br>is<br>337 mm / 13.27''                                                     |