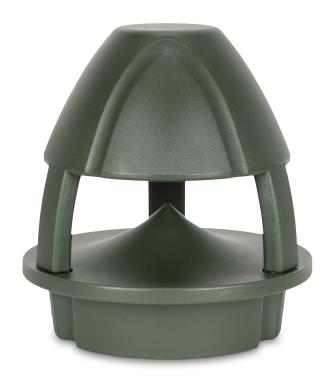

# Description

GS 60 is an outdoor speaker suitable for gardens that includes a 5" coaxial loudspeaker and an internal transformer for 100V / 70V constant voltage lines. GS 60 can be placed on several surfaces, such as wood, concrete or into the ground.

## **Features**

- > Body made of linear low-density polyethylene
- > Coaxial transducer with 5,25"oofer and 1,20" tweeter
- > Suitable for installation on different surfaces
- > Can be used in constant voltage lines 100V / 70V or in low impedance (8 ohm)
- > Protection grade IP56

Part Number

13133084 GS 60

Green

EAN 8024530012090