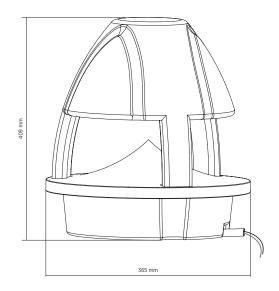

DEL our Descitu

 Physical specifications
 Cabinet/Case Material
 PE Low Density

Color Green

SizeHeight409 mm / 16.1 inchesDiameter365 mm / 14.37 inches

Technical Specifications Page 2 of 2