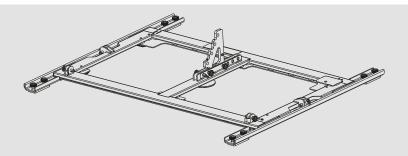

## Description

Stacking Kit for GTX 12 line array. Allows for stacking 4 GTX 12 modules on a flat surface or on GTS 29 subwoofers. The accessory includes a locking mechanism to ensure stable positioning on GTS 29 and 2 outriggers to increase the stability of the system.