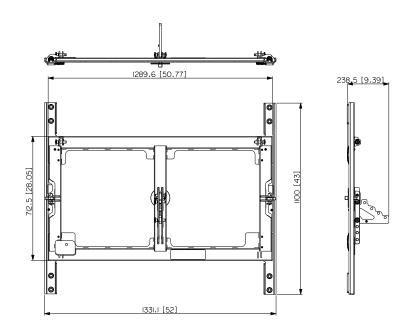

Standard compliance

**Physical specifications** 

Size / Weight

Safety agency

Color

Height

Width Depth

Weight

CE compliant

Black - RAL 9005

238.5 mm / 9.39 inches 1331 mm / 52.4 inches 1000 mm / 39.37 inches

35 kg / 77.16 lbs

## Line Art 2D

**Part Number** | 13360555

STCK-KIT 001

Black - RAL 9005

EAN 8024530022105