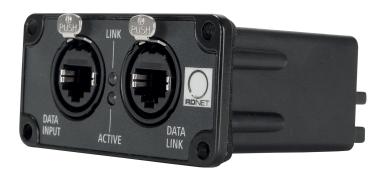

## **RDNET IN-OUT PLUG**

## Description

With AC RD-NET IN/OUT Plug - modules installed, RCF TT+ systems can be remotely controlled and monitored using RD Net software. A Windows-based application, this interface provides an intuitive, easy to use platform for system configuration and operation of RCF TT+ devices in the network chain. RD Net System Architect enables the unified layout of onscreen product control surfaces, and simple preset configuration of an entire system made up of RCF TT+ products. Advanced remote control and diagnostic capabilities, control panel for 8 band full parametric Eqs, delays, and the recall of presets on all connected RCF TT+ devices are included. In addition, the application enables a user to change and store parameter values in multiple products across the RD Net network.