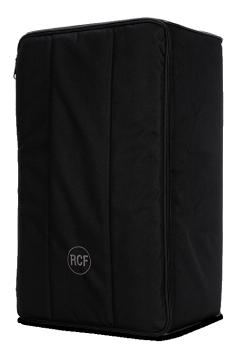

| Description             | Padded Cover for NX 910-A. It features heavy-duty weatherproof polyester outer fabric, foam rubber padding, and zip openings with Velcro fasteners.<br>The frontal cover can be opened and blocked with velcro on one side. It features multiple openings for handles, for the rear connection panel, and the pole mount cap. |              |                   |
|-------------------------|-------------------------------------------------------------------------------------------------------------------------------------------------------------------------------------------------------------------------------------------------------------------------------------------------------------------------------|--------------|-------------------|
| Standard compliance     | Safety agency                                                                                                                                                                                                                                                                                                                 | CE compliant |                   |
| Physical specifications | Color                                                                                                                                                                                                                                                                                                                         | Black        |                   |
| Part Number             | 13360495 CVR NX 910                                                                                                                                                                                                                                                                                                           | Black        | EAN 8024530019488 |