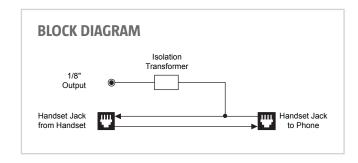

**Record Simple Interviews.** Simply unplug the handset coily cord from the base of your telephone and plug it directly into the QuickTap. Then, using the supplied cable, connect the QuickTap to the base of the telephone. Now connect your audio equipment or powered speaker to the audio output jack. This jack contains a nice mix of both sides of the conversation, as well as the tones being pressed on the keypad.