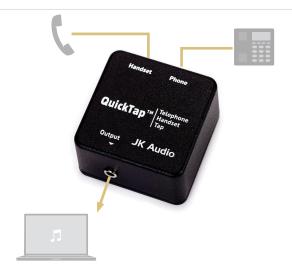

## QuickTap™

## **Telephone Handset Tap**

| FEATURES                                                              | QT | T1 | <b>T2</b> | VP |
|-----------------------------------------------------------------------|----|----|-----------|----|
| » Works with Analog, Digital, PBX,<br>or VoIP Telephones              | •  | •  | •         | •  |
| » 1/8" (3.5mm) Mono Audio Input                                       |    |    |           | •  |
| » 1/8" (3.5mm) Mono Audio Output                                      | •  |    |           | •  |
| » RCA Input & Output                                                  |    | •  | •         |    |
| » XLR Input & Output                                                  |    |    | •         |    |
| » Input Level Control                                                 |    |    | •         |    |
| » Output Level Control                                                |    | •  | •         | •  |
| » Switch Selects Between Carbon,<br>Dynamic or Electret Handset Types |    |    | •         | •  |
| » Passive Design. No Battery or AC Required                           | •  | •  | •         | •  |

**Record Simple Interviews.** Simply unplug the handset coily cord from the base of your telephone and plug it directly into the QuickTap. Then, using the supplied cable, connect the QuickTap to the base of the telephone. Now connect your audio equipment or powered speaker to the audio output jack. This jack contains a nice mix of both sides of the conversation, as well as the tones being pressed on the keypad.

The QuickTap does not work with cellular telephones or any telephone with a keypad in the handset.